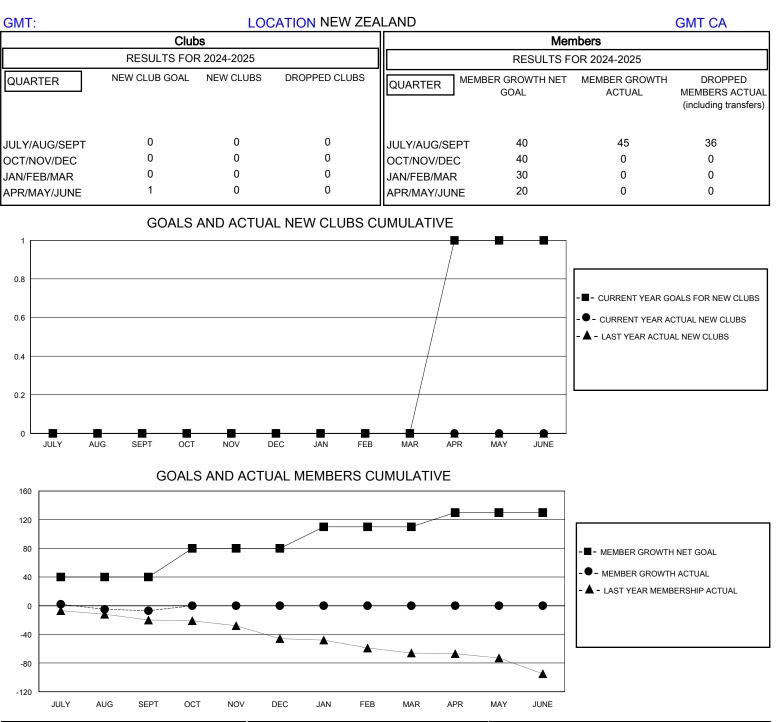

## MONTHLY MEMBERSHIP PROGRESS REPORT

District 202 L

Results as of: 9/30/2024



| DROPPED CLUBS: 0 |    | 10 CLUBS OF 52 ADDED 1 OR MORE<br>NEW MEMBERS | GENDER DISTRIBUTION                |              |   |
|------------------|----|-----------------------------------------------|------------------------------------|--------------|---|
|                  |    |                                               | MALE                               | 869 (66.64%) |   |
| DROPPED MEMBERS  |    |                                               | FEMALE                             | 433 (33.21%) |   |
| DECEASED         | 3  | CLICK HERE FOR CUMULATIVE<br>MEMBERSHIP DATA  | TOTAL FAMILY UNIT MEMBERS          |              | 0 |
| CLUB CANCELLED   | 0  |                                               | FAMILY MEMBERS PAYING HALF<br>DUES |              | 0 |
| OTHER